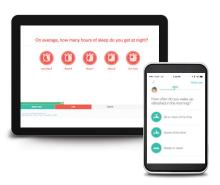

### It all starts with the Health Survey

Employees start by answering a few questions in order to receive a health profile with potential risk factors and areas for improvement.

The survey helps them set health and wellness goals and provides specific recommendations for ways to live healthier. Employees choose the activities and programs they want to complete and track their progress along the way.

# Tracking progress on the go

Employees can download the Rally app from the App Store® or Google Play™ for use on their mobile device anytime, anywhere. The app is also compatible with most wearable devices.