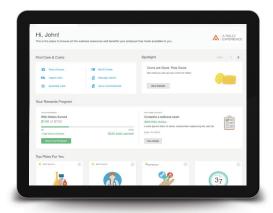

## Get support to eat healthier, sleep better and move more

Rally® can offer small steps for a healthier lifestyle—and help you earn rewards along the way.

Take the Health Survey

Use your results to help set health goals.

Get personalized recommendations

Build healthier habits with well-being programs, activities and more.

Earn rewards

Take healthy actions, achieve goals and earn Rally Coins.

Visit myuhc.com® > Health Resources > Rally

Discover an integrated digital health experience designed to help increase engagement and achieve results.

Rally® Health & Wellness leverages technology to engage employees in managing their health by providing the tools to help them get healthier. It can bridge the gap between a person's desire to get healthy and having the tools to help them do it.