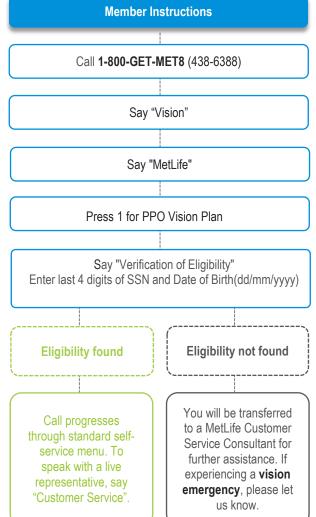

| If you require services or materials during this brief transition period, your vision provider may ask you to reschedule your appointment once you are reflecting as active or pay for these items at the time of service. If this occurs, MetLife will fully reimburse you based on your plan's allowances once we have completed loading your group's eligibility and plan information into our systems. | Say "MetLife"                                                                                                                                                                                                  |                     |
|------------------------------------------------------------------------------------------------------------------------------------------------------------------------------------------------------------------------------------------------------------------------------------------------------------------------------------------------------------------------------------------------------------|----------------------------------------------------------------------------------------------------------------------------------------------------------------------------------------------------------------|---------------------|
|                                                                                                                                                                                                                                                                                                                                                                                                            | Press 1 for PPO Vision Plan                                                                                                                                                                                    |                     |
|                                                                                                                                                                                                                                                                                                                                                                                                            |                                                                                                                                                                                                                |                     |
|                                                                                                                                                                                                                                                                                                                                                                                                            | Say "Verification of Eligibility"<br>Enter last 4 digits of SSN and Date of Birth(dd/mm/y                                                                                                                      |                     |
|                                                                                                                                                                                                                                                                                                                                                                                                            | Eligibility found                                                                                                                                                                                              | Eligibility not fou |
|                                                                                                                                                                                                                                                                                                                                                                                                            | Company Name                                                                                                                                                                                                   | to a MetLife Cu     |
| MetLife Group # Effective Date                                                                                                                                                                                                                                                                                                                                                                             | Service Consultant<br>service menu. To<br>speak with a live<br>representative, say<br>"Customer Service".<br>Service Consultant<br>further assistance.<br>experiencing a visi<br>emergency, please<br>us know. |                     |
| See reverse side for helpful self-service options once your plan is fully installed.                                                                                                                                                                                                                                                                                                                       |                                                                                                                                                                                                                |                     |