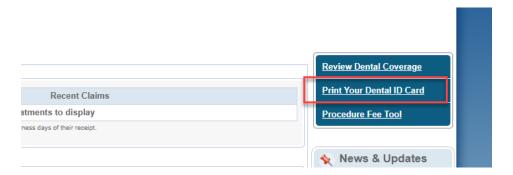

u can print one from the website using the instructions below. The website link below will take you directly to the login website for our plan. If you lose the link, you can go to <a href="www.metlife.com">www.metlife.com</a> and provide the requested information to get back to our plan login page.

- Go to <a href="https://online.metlife.com/edge/web/public/benefits/index?groupNumber=5393912&rememberCompany=true">https://online.metlife.com/edge/web/public/benefits/index?groupNumber=5393912&rememberCompany=true</a>
- 2. Click Register Now and follow the prompts to confirm your phone number and create a log in.
- 3. Click the button to proceed to your dashboard.
- 4. On your dashboard, click on My Accounts, then Dental PPO.



5. On the right-hand side, click on Print your Dental ID card.