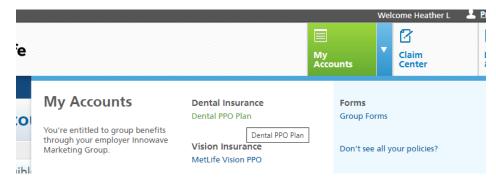

- Go to <a href="https://online.metlife.com/edge/web/public/benefits/index?groupNumber=5393912&rememberCompany=true">https://online.metlife.com/edge/web/public/benefits/index?groupNumber=5393912&rememberCompany=true</a>
- 2. Click Register Now and follow the prompts to confirm your phone number and create a log in.
- 3. Click the button to proceed to your dashboard.
- 4. On your dashboard, click on My Accounts, then Dental PPO.